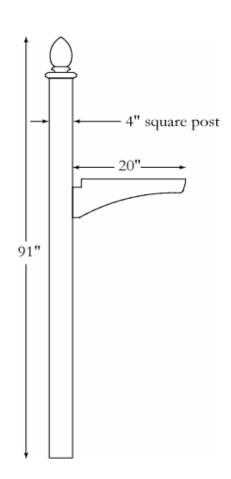

# **Mailbox Product Specifications**

Item Number: 5515

Item Name: Coronado Post

Type: Decorative Curbside Post

## **Materials**

Post: 2.5 mm Extruded Aluminum

Finial: Cast Aluminum

Support Arm: Galvanized Steel

Assembly Hardware: Zinc plated assembly

screws, bolts and nuts.

## Construction

The Coronado Post comes ready for in-ground installation and consumer assembly. The components include the post, support, support floor and finial.